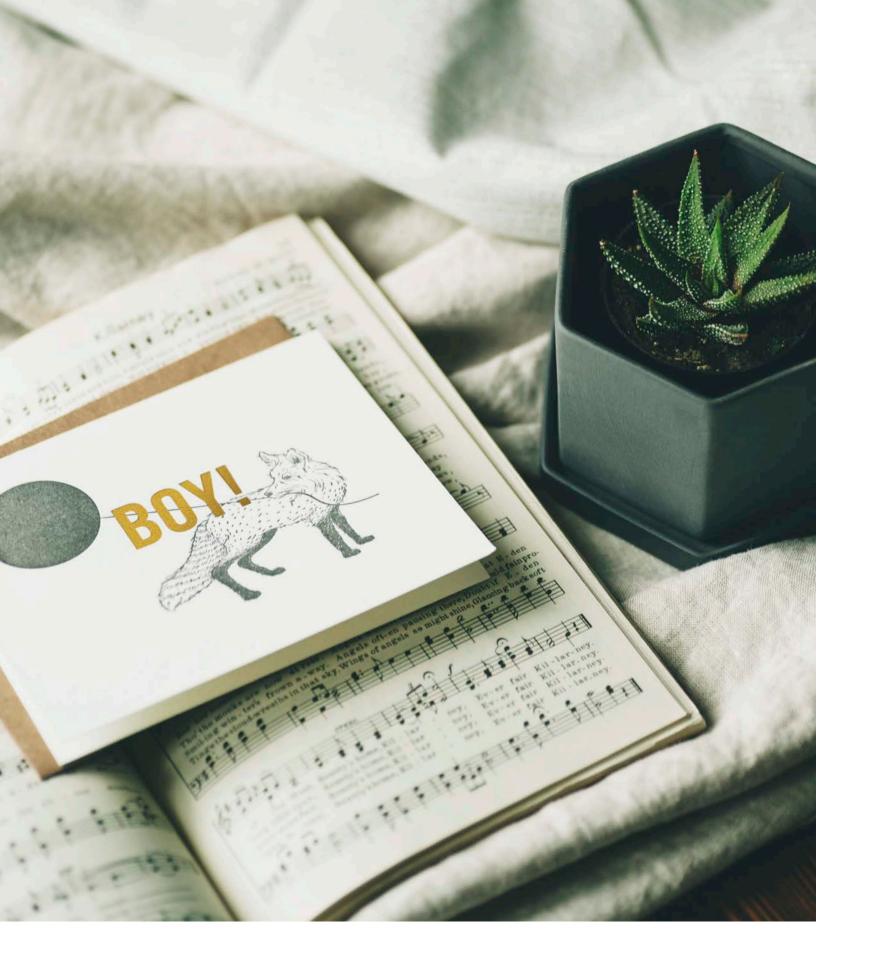

#### NEW BABY & MOTHERHOOD CARDS & ART PRINTS

NO. BA001P 8 x 10 art print

NO. BA002 Momma knows nest golden foil

It's a boy! golden foil

NO. BA005

NO. BA003 Welcome, baby golden foil

NO. BA004 Twinkle, Little Star