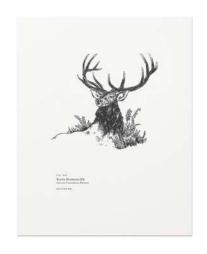

# Spirit Animal Collection

Inspired by Audubon books and etchings from an earlier era, our original illustrations are beautifully composed capturing the story of each creature.

FORMAT

8" x 10"

PAPER PROCESS 100% COTTON
LETTERPRESS

## ART PRINTS

NO. WF002P Red Fox

No. WF003P Black Bear

NO. WFOO4P Barn Swallow

NO. WFOOSP Great Horned Owl

NO. WFOO6P White-Tailed Deer

2019-2020 CATALOG WHOLESALE@WOODSYFOXMAN.COM | 206.251.4448