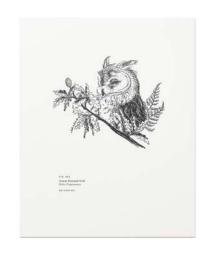

# Spirit Animal Collection

Inspired by Audubon books and etchings from an earlier era, our original illustrations are beautifully composed capturing the story of each creature.

FORMAT

8" x 10"

PAPER PROCESS 100% COTTON
LETTERPRESS

## ART PRINTS

NO. WF002P Red Fox

No. WF003P Black Bear

NO. WFOO4P Barn Swallow

NO. WFOOSP Great Horned Owl

NO. WFOO6P White-Tailed Deer

2019-2020 CATALOG WHOLESALE@WOODSYFOXMAN.COM | 206.251.4448