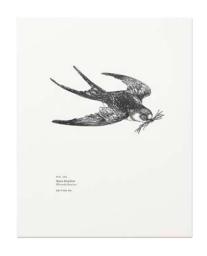

# Spirit Animal Collection

Inspired by Audubon books and etchings from an earlier era, our original illustrations are beautifully composed capturing the story of each creature.

FORMAT

8" x 10"

PAPER PROCESS 100% COTTON
LETTERPRESS

## ART PRINTS

NO. WF002P Red Fox

No. WF003P Black Bear

NO. WFOO4P Barn Swallow

NO. WFOOSP Great Horned Owl

NO. WFOO6P White-Tailed Deer

2019-2020 CATALOG WHOLESALE@WOODSYFOXMAN.COM | 206.251.4448