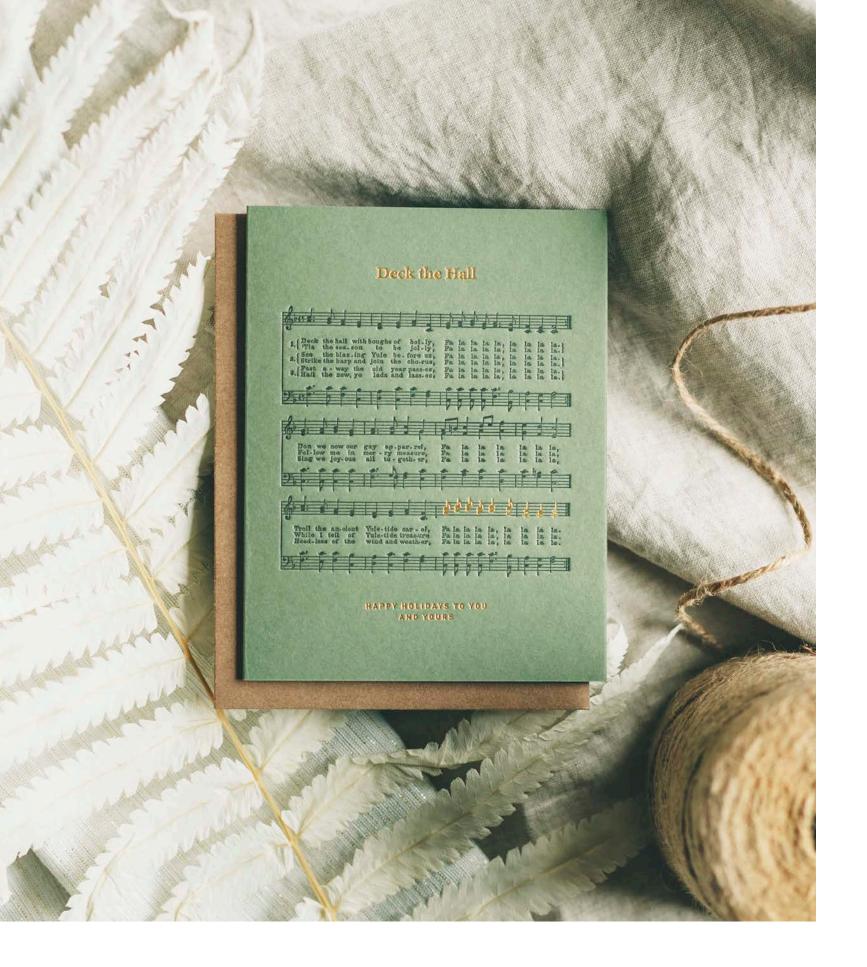

#### CHRISTMAS CARDS

NO. XMOO1 Let it snow golden foil

NO. XMOO2 Christmas cedar

NO. XMOO3

Dashing through the snow

NO. XMOO4 Silent Night golden foil

NO. XMOO5 Jolly Old Saint Nicholas golden foil

NO. XMOO6 Deck the Hall golden foil