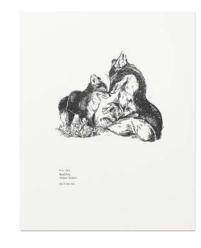

# Spirit Animal Collection

Inspired by Audubon books and etchings from an earlier era, our original illustrations are beautifully composed capturing the story of each creature.

FORMAT

8" x 10"

PAPER PROCESS 100% COTTON
LETTERPRESS

## ART PRINTS

NO. WF002P Red Fox

No. WF003P Black Bear

NO. WFOO4P Barn Swallow

NO. WFOOSP Great Horned Owl

NO. WFOO6P White-Tailed Deer

2019-2020 CATALOG WHOLESALE@WOODSYFOXMAN.COM | 206.251.4448