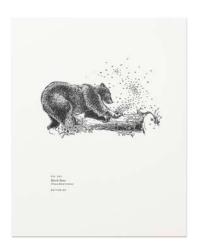

# Spirit Animal Collection

Inspired by Audubon books and etchings from an earlier era, our original illustrations are beautifully composed capturing the story of each creature.

FORMAT

8" x 10"

PAPER PROCESS 100% COTTON
LETTERPRESS

## ART PRINTS

NO. WF002P Red Fox

No. WF003P Black Bear

NO. WFOO4P Barn Swallow

NO. WFOOSP Great Horned Owl

NO. WFOO6P White-Tailed Deer

2019-2020 CATALOG WHOLESALE@WOODSYFOXMAN.COM | 206.251.4448