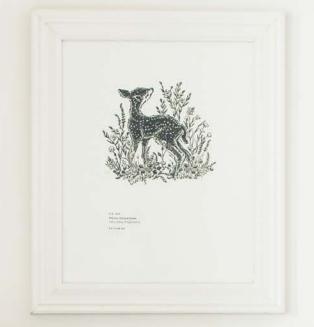

# Spirit Animal Collection

Inspired by Audubon books and etchings from an earlier era, our original illustrations are beautifully composed capturing the story of each creature.

FORMAT

8" x 10"

PAPER PROCESS 100% COTTON
LETTERPRESS

## ART PRINTS

NO. WF002P Red Fox

No. WF003P Black Bear

NO. WFOO4P Barn Swallow

NO. WFOOSP Great Horned Owl

NO. WFOO6P White-Tailed Deer

2019-2020 CATALOG WHOLESALE@WOODSYFOXMAN.COM | 206.251.4448